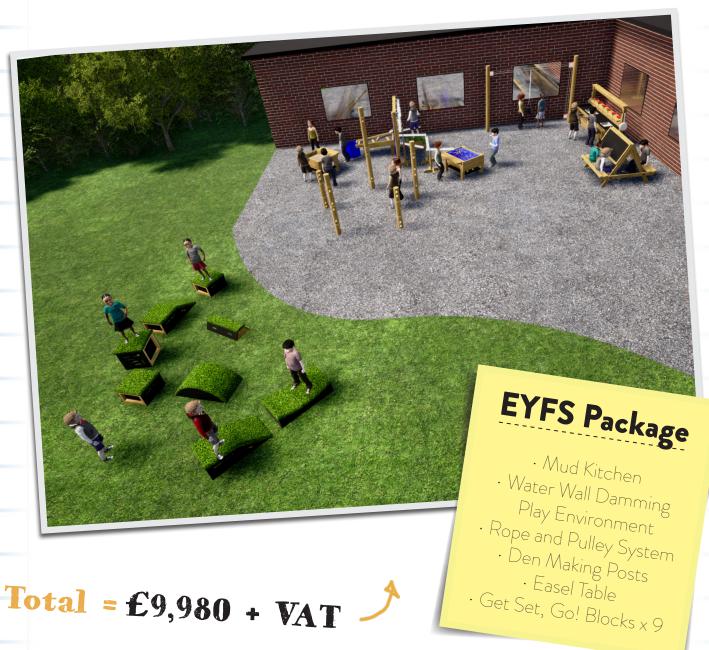

## Canopy EYFS Package

· 8m x 4m Canopy · Tuff Spot Table

· Easel Table

. Water Table

. Covered Sand Table

. Mini Mud Kitchen

. Mud Box

· Rope & Pulley

Total = £9,880 + VAT