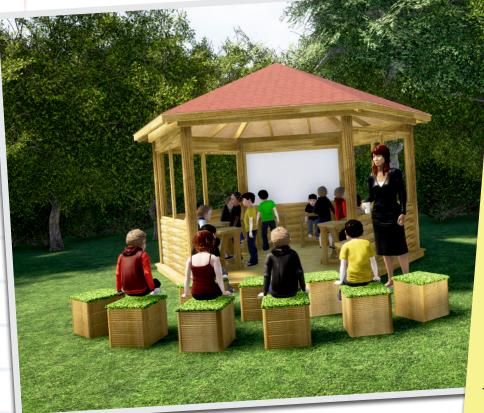

# Forest School Classroom Package

· 5m Gazebo with a Decked Base

· Cladded Sides

· Whiteboard

· Freestanding Workstations

· Moveable Seats

Total = £9,710 + VAT