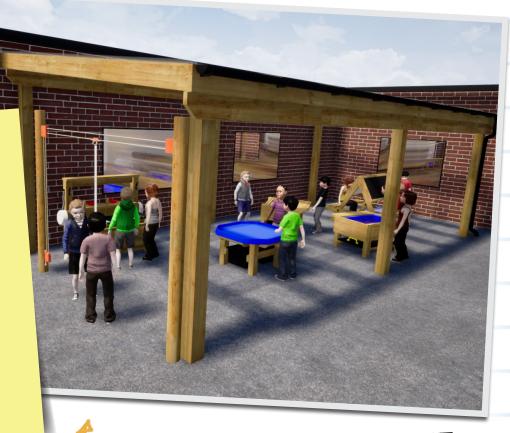

## Canopy EYFS Package

· 8m x 4m Canopy · Tuff Spot Table

· Easel Table

. Water Table

. Covered Sand Table

. Mini Mud Kitchen

. Mud Box

· Rope & Pulley

Total = £9,880 + VAT