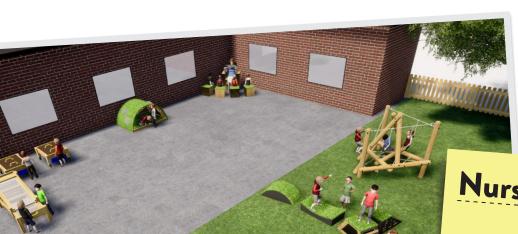

### Nursery Package

· Hill Den

- · Water Table on Wheels
- Sand Table on Wheels
   Gravity Table
- · Pinnacle Hill Climber
- · Get Set, Go! Blocks
- · Freestanding Story Telling Chair
- · 4x Moveable Grass Topped Seats

Total = £9,995 + VAT