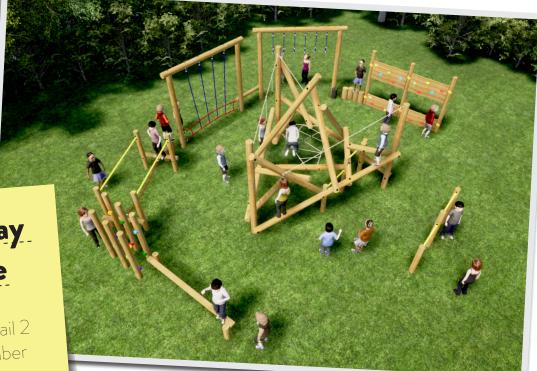

#### Active Play Package

Junior Trim Trail 2Bowfell ClimberRoll Over Bars

Total = £9,715 + VAT